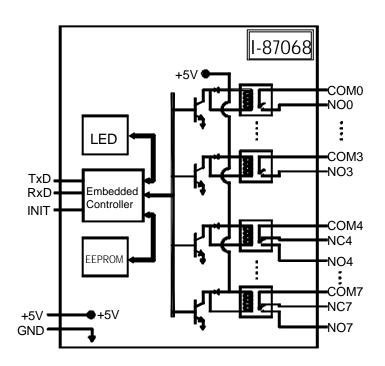

utput Module**

| Output Channel       | 8                                                   |
|----------------------|-----------------------------------------------------|
| Relay Type           | Form A : Relay 0 to 3<br>Form C : Relay 4 to 7      |
| Contact Rating       | 0.5A @125VAC<br>1A @30VDC                           |
| Operate/Release Time | 7mS/3mS                                             |
| Life                 | 2*10^5                                              |
| Dielectric Strength  | Coil to contacts: 1500VAC<br>Open contacts: 1000VAC |
| LED Display          | 1 LED as Power indicator<br>8 LEDs as DO indicators |
| Power Consumption    | Typical: 0.5W<br>Max. : 1.9W                        |



## I-87068 Wire Connection Type



## I-87068 Internal I/O Structure