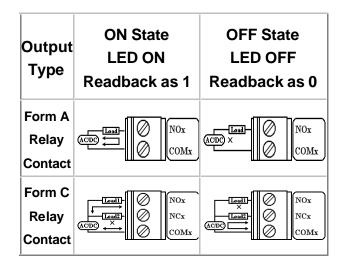

### **Relay Output Module**

| Output Channel       | 8                                                   |
|----------------------|-----------------------------------------------------|
| Relay Type           | Form A : Relay 0 to 3<br>Form C : Relay 4 to 7      |
| Contact Rating       | 0.5A @125VAC<br>1A @30VDC                           |
| Operate/Release Time | 7mS/3mS                                             |
| Life                 | 2*10^5                                              |
| Dielectric Strength  | Coil to contacts: 1500VAC<br>Open contacts: 1000VAC |
| LED Display          | 1 LED as Power indicator<br>8 LEDs as DO indicators |
| Power Consumption    | Typical: 0.5W<br>Max. : 1.9W                        |