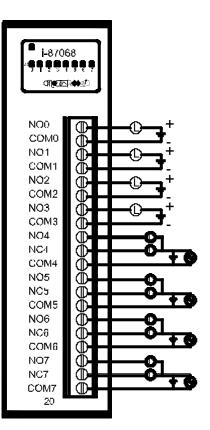

Guide Ver 1.0

Last Modified 01/25/2003

# Specification

### **Relay Output Module**

| Output Channel       | 8                                                   |
|----------------------|-----------------------------------------------------|
| Relay Type           | Form A : Relay 0 to 3<br>Form C : Relay 4 to 7      |
| Contact Rating       | 0.5A @125VAC<br>1A @30VDC                           |
| Operate/Release Time | 7mS/3mS                                             |
| Life                 | 2*10^5                                              |
| Dielectric Strength  | Coil to contacts: 1500VAC<br>Open contacts: 1000VAC |
| LED Display          | 1 LED as Power indicator<br>8 LEDs as DO indicators |
| Power Consumption    | Typical: 0.5W<br>Max. : 1.9W                        |



## I-87068 Wire Connection Type



## I-87068 Internal I/O Structure