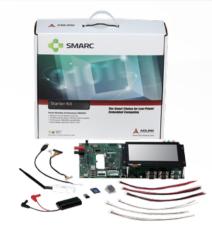

The Starter Kit consists of a SMARC compliant LEC-BASE carrier board, 7" Flat Panel display 800 x 400 with assembly and USB touch cable SD card, a battery pack, AC/DC adapter, power cord and software images for Linux (pre-loaded) and WEC7.

#### Standard Items

- SMARC compliant LEC-BASE carrier board (see extra data sheet for features)
- 7" flat panel 800 x 400 display with assembly and USB touch cable
- SD card, 4GB SDHC Card (Class 10)
- Interface cables for camera, GPIO, power management, SPI, I<sup>2</sup>C and LVDS
- Battery pack, 7.2V, 2900mAh, 20.8Wh
- AC/DC adapter, 19V, 4.7A
- Power cord, 7A at 125V (USA)
- Universal socket to EU plug, 10-16A, 250V (female)
- Universal power socket (male): EU plug
- Software images for Linux (pre-loaded) and WEC7 (alternative)